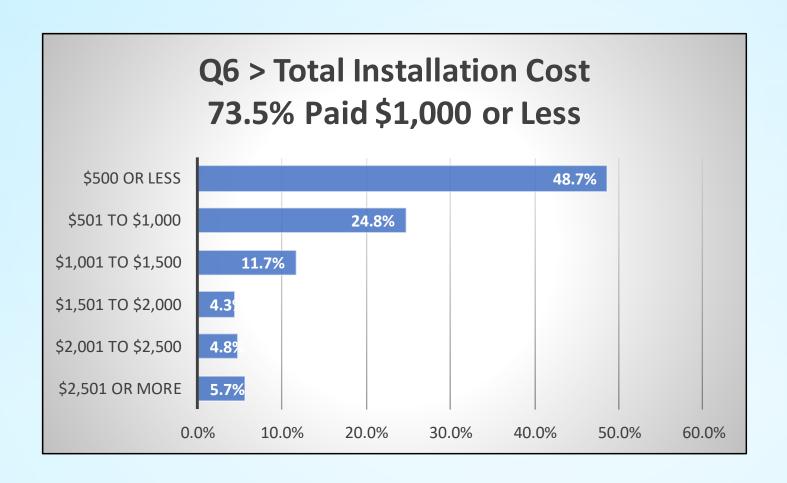

| 31.0% |  |  |
| Smart Lighting                    | 9.7%  |  |  |
| Yard Sign/Door/Window Stickers    | 54.7% |  |  |
| Smart Phone App                   | 37.2% |  |  |
| Smart Doorbell Camera             | 19.8% |  |  |
| Smart Interior Camera             | 22.5% |  |  |
| Smart Exterior Camera             | 16.3% |  |  |
| Smart Fire CO2 Detector           | 55.4% |  |  |
| Smart Thermostat                  | 17.1% |  |  |
| Smart Locks                       | 10.5% |  |  |
| Smart Door/Window Sensors         | 43.0% |  |  |
| Smart Hub/Alarm System            | 44.2% |  |  |
| Smart Tag, Key FOB                | 13.2% |  |  |
| Automation, Voice Integration     | 10.5% |  |  |
| Smart Camera Cloud Storage        | 12.4% |  |  |
| Police/Fire Dispatch              | 45.3% |  |  |











| Top 3 Contractors Open-Ended |       |
|------------------------------|-------|
| ADT                          | 33.0% |
| HIS Security                 | 8.8%  |
| Life & Property Security     | 13.2% |



#### Tellico Village Survey > Starter Kit



# Tellico Village Survey > Reasons for not installing Home Security





#### **Home Security Project**

- Leverage Content from Sheriff, C.O.P.S, EMS, Fire, Industry Knowledge Bases
- Process Steps
  - Industry Research
  - Tellico Village Survey
  - Analyze Survey Responses, Summarize Findings & Publish Charts
  - Collaborate with Sheriff, C.O.P.S, EMS, Fire to Leverage Knowledge about Risks & Solutions
  - Integrate Content from Sheriff, C.O.P.S, EMS, Fire, Industry Knowledge Bases
  - Create a Starter Kit to Help Homeowners Ident