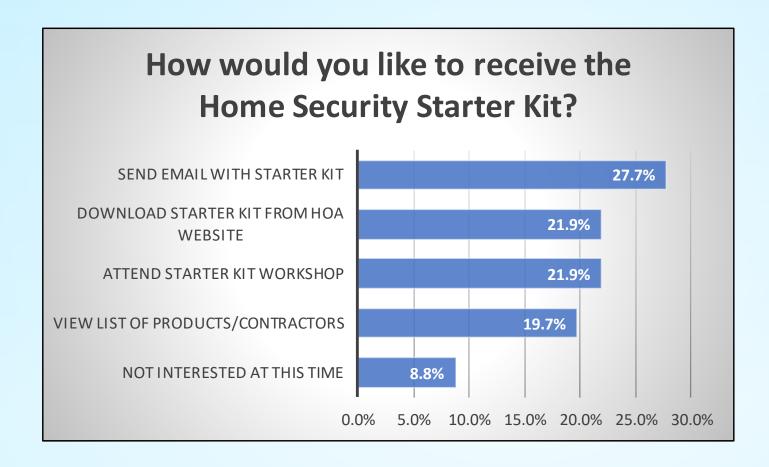

| 22.5% |  |  |
| Smart Exterior Camera             | 16.3% |  |  |
| Smart Fire CO2 Detector           | 55.4% |  |  |
| Smart Thermostat                  | 17.1% |  |  |
| Smart Locks                       | 10.5% |  |  |
| Smart Door/Window Sensors         | 43.0% |  |  |
| Smart Hub/Alarm System            | 44.2% |  |  |
| Smart Tag, Key FOB                | 13.2% |  |  |
| Automation, Voice Integration     | 10.5% |  |  |
| Smart Camera Cloud Storage        | 12.4% |  |  |
| Police/Fire Dispatch              | 45.3% |  |  |











| Top 3 Contractors Open-Ended |       |
|------------------------------|-------|
| ADT                          | 33.0% |
| HIS Security                 | 8.8%  |
| Life & Property Security     | 13.2% |



#### Tellico Village Survey > Starter Kit



# Tellico Village Survey > Reasons for not installing Home Security





#### **Home Security Project**

- Leverage Content from Sheriff, C.O.P.S, EMS, Fire, Industry Knowledge Bases
- Process Steps
  - Industry Research
  - Tellico Village Survey
  - Analyze Survey Responses, Summarize Findings & Publish Charts
  - Collaborate with Sheriff, C.O.P.S, EMS, Fire to Leverage Knowledge about Risks & Solutions
  - Integrate Content from Sheriff, C.O.P.S, EMS, Fire, Industry Knowledge Bases
  - Create a Starter Kit to Help Homeowners Identify Solutions Aligned with Their Needs
  - Provide a Home Security Starter Kit: Tips, Checklists, Product Reviews, Workshops
    - > NW-Home-Security-StarterKit-Part1
    - > NW-Home-Security-StarterKit-Part2