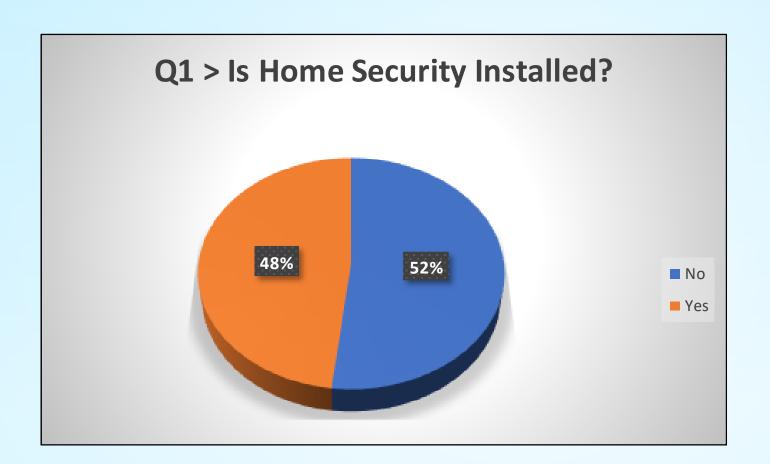

riff, C.O.P.S, EMS, and Fire to Identify Risks & Solutions
  - Integrate Content from Sheriff, C.O.P.S, EMS, Fire, and Industry Knowledge Bases
  - Create a Starter Kit: Provide Alternatives to Help Homeowners Identify Solutions Aligned with Their Needs
  - Provide a Home Security Starter Kit: Tips, Checklists, Product Reviews, Workshops
  - **Disclaimer**: This content is for educational purposes. Opinions and content expressed represent the view of the presenter and does not necessarily represent the official position or policies of the HOA. The material in this presentation does not cover all possible threats that may exist. This content is advisory in nature and general in content. No liability is assumed for the information provided.

#### **Tellico Village Survey > House Checks**







| Q3 /  | what brand is mistaned:       |       |
|-------|-------------------------------|-------|
| Q3 >  | Top 4 Brands Installed (Bold) |       |
| 22.1% | ADT                           | 22.1% |
| 3.1%  | Alexa                         | 3.1%  |
| 4.3%  | Arlo                          | 4.3%  |
| 1.6%  | Brinks                        | 1.6%  |
| 1.9%  | F E S Security                | 1.9%  |
| 5.0%  | HIS Security                  | 5.0%  |
| 10.5% | Life & Property Security      | 10.5% |
| 3.5%  | Nest                          | 3.5%  |
| 24.8% | Other                         | 24.8% |
| 16.3% | Ring                          | 16.3% |
| 2.3%  | Samsung                       | 2.3%  |
| 14.0% | SimpliSafe                    | 14.0% |
|       |                               |