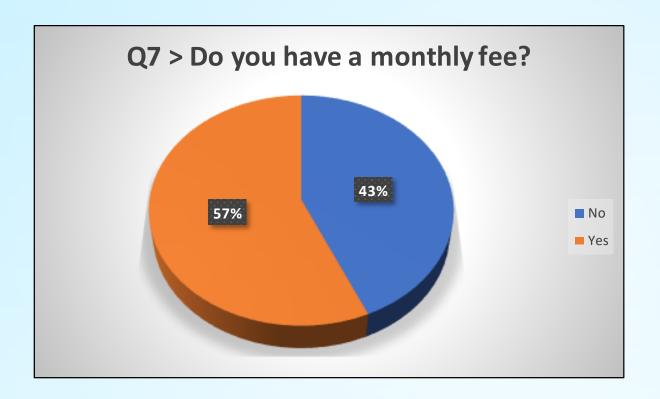

31.0% |  |  |
| Smart Lighting                    | 9.7%  |  |  |
| Yard Sign/Door/Window Stickers    | 54.7% |  |  |
| Smart Phone App                   | 37.2% |  |  |
| Smart Doorbell Camera             | 19.8% |  |  |
| Smart Interior Camera             | 22.5% |  |  |
| Smart Exterior Camera             | 16.3% |  |  |
| Smart Fire CO2 Detector           | 55.4% |  |  |
| Smart Thermostat                  | 17.1% |  |  |
| Smart Locks                       | 10.5% |  |  |
| Smart Door/Window Sensors         | 43.0% |  |  |
| Smart Hub/Alarm System            | 44.2% |  |  |
| Smart Tag, Key FOB                | 13.2% |  |  |
| Automation, Voice Integration     | 10.5% |  |  |
| Smart Camera Cloud Storage        | 12.4% |  |  |
| Police/Fire Dispatch              | 45.3% |  |  |











| Top 3 Contractors Open-Ended |       |
|------------------------------|-------|
| ADT                          | 33.0% |
| HIS Security                 | 8.8%  |
| Life & Property Security     | 13.2% |



#### Tellico Village Survey > Starter Kit



# Tellico Village Survey > Reasons for not installing Home Security





#### **Home Security Project**

- Leverage Content from Sheriff, C.O.P.S, EMS, Fire, Industry Knowledge Bases
- Process Steps
  - Industry Research
  - Tellico Village Survey
  - Analyze Survey Responses, Summarize Findings & Publish Charts
  - Collaborate with Sheriff, C.O.P.S, EMS, Fire to Leverage Knowledge about Risks & Solutions
  - Integrate Content from Sheriff, C.O.P.S, EMS, Fire, Industry Knowledge Bases
  - Create a Starter Kit to Help Homeowners Identif