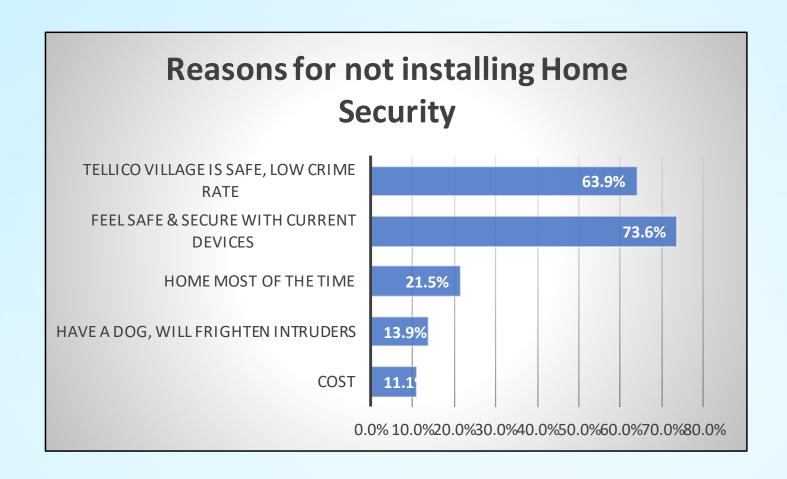

Smart Fire CO2 Detector           | 55.4% |  |  |
| Smart Thermostat                  | 17.1% |  |  |
| Smart Locks                       | 10.5% |  |  |
| Smart Door/Window Sensors         | 43.0% |  |  |
| Smart Hub/Alarm System            | 44.2% |  |  |
| Smart Tag, Key FOB                | 13.2% |  |  |
| Automation, Voice Integration     | 10.5% |  |  |
| Smart Camera Cloud Storage        | 12.4% |  |  |
| Police/Fire Dispatch              | 45.3% |  |  |











| Top 3 Contractors Open-Ended |       |
|------------------------------|-------|
| ADT                          | 33.0% |
| HIS Security                 | 8.8%  |
| Life & Property Security     | 13.2% |



#### Tellico Village Survey > Starter Kit



# Tellico Village Survey > Reasons for not installing Home Security





#### **Home Security Project**

- Leverage Content from Sheriff, C.O.P.S, EMS, Fire, Industry Knowledge Bases
- Process Steps
  - Industry Research
  - Tellico Village Survey
  - Analyze Survey Responses, Summarize Findings & Publish Charts
  - Collaborate with Sheriff, C.O.P.S, EMS, Fire to Leverage Knowledge about Risks & Solutions
  - Integrate Content from Sheriff, C.O.P.S, EMS, Fire, Industry Knowledge Bases
  - Create a Starter Kit to Help Homeowners Identify Solutions Aligned with Their Needs
  - Provide a Home Security Starter Kit: Tips, Checklists, Product Reviews, Workshops
    - > NW-Home-Security-StarterKit-Part1
    - > NW-Home-Security-StarterKit-Part2