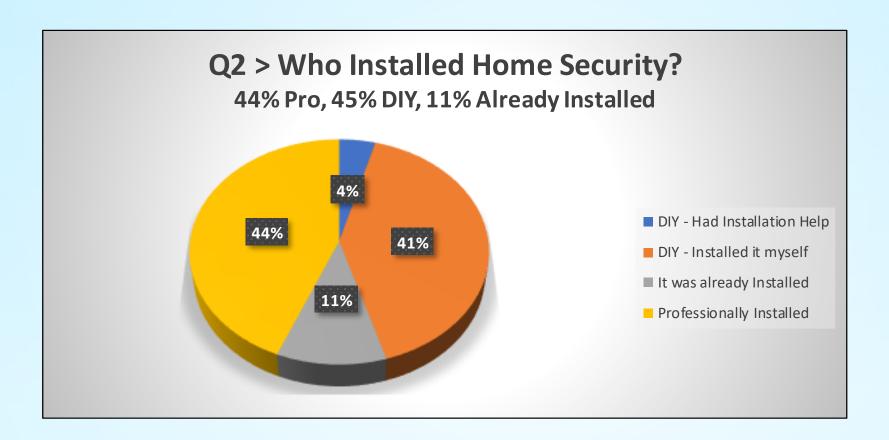

ff, C.O.P.S, EMS, and Fire to Identify Risks & Solutions
  - Integrate Content from Sheriff, C.O.P.S, EMS, Fire, and Industry Knowledge Bases
  - Create a Starter Kit: Provide Alternatives to Help Homeowners Identify Solutions Aligned with Their Needs
  - Provide a Home Security Starter Kit: Tips, Checklists, Product Reviews, Workshops
  - **Disclaimer**: This content is for educational purposes. Opinions and content expressed represent the view of the presenter and does not necessarily represent the official position or policies of the HOA. The material in this presentation does not cover all possible threats that may exist. This content is advisory in nature and general in content. No liability is assumed for the information provided.

#### **Tellico Village Survey > House Checks**







| Q3 /  | what brand is mistaned:       |       |
|-------|-------------------------------|-------|
| Q3 >  | Top 4 Brands Installed (Bold) |       |
| 22.1% | ADT                           | 22.1% |
| 3.1%  | Alexa                         | 3.1%  |
| 4.3%  | Arlo                          | 4.3%  |
| 1.6%  | Brinks                        | 1.6%  |
| 1.9%  | F E S Security                | 1.9%  |
| 5.0%  | HIS Security                  | 5.0%  |
| 10.5% | Life & Property Security      | 10.5% |
| 3.5%  | Nest                          | 3.5%  |
| 24.8% | Other                         | 24.8% |
| 16.3% | Ring                          | 16.3% |
| 2.3%  | Samsung                       | 2.3%  |
| 14.0% | SimpliSafe                    | 14.0% |
|       |                               |