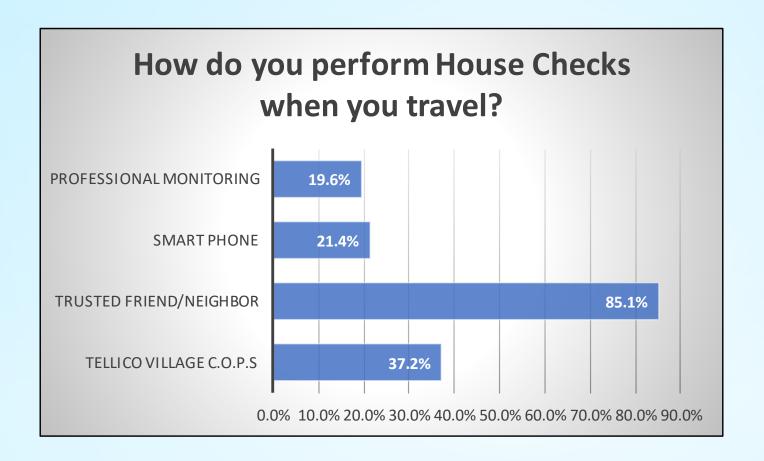

heriff, C.O.P.S, EMS, and Fire to Identify Risks & Solutions
  - Integrate Content from Sheriff, C.O.P.S, EMS, Fire, and Industry Knowledge Bases
  - Create a Starter Kit: Provide Alternatives to Help Homeowners Identify Solutions Aligned with Their Needs
  - Provide a Home Security Starter Kit: Tips, Checklists, Product Reviews, Workshops
  - **Disclaimer**: This content is for educational purposes. Opinions and content expressed represent the view of the presenter and does not necessarily represent the official position or policies of the HOA. The material in this presentation does not cover all possible threats that may exist. This content is advisory in nature and general in content. No liability is assumed for the information provided.

#### **Tellico Village Survey > House Checks**







| Q3 /  | what brand is mistaned:       |       |
|-------|-------------------------------|-------|
| Q3 >  | Top 4 Brands Installed (Bold) |       |
| 22.1% | ADT                           | 22.1% |
| 3.1%  | Alexa                         | 3.1%  |
| 4.3%  | Arlo                          | 4.3%  |
| 1.6%  | Brinks                        | 1.6%  |
| 1.9%  | F E S Security                | 1.9%  |
| 5.0%  | HIS Security                  | 5.0%  |
| 10.5% | Life & Property Security      | 10.5% |
| 3.5%  | Nest                          | 3.5%  |
| 24.8% | Other                         | 24.8% |
| 16.3% | Ring                          | 16.3% |
| 2.3%  | Samsung                       | 2.3%  |
| 14.0% | SimpliSafe                    | 14.0% |
|       |                               |