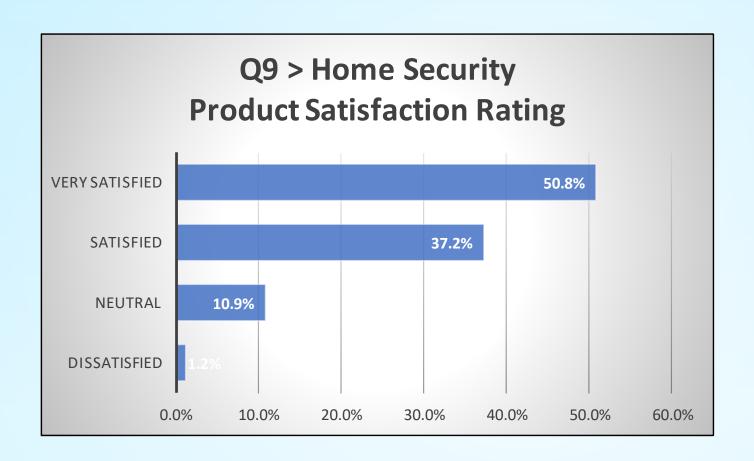

0% |  |  |
| Smart Lighting                    | 9.7%  |  |  |
| Yard Sign/Door/Window Stickers    | 54.7% |  |  |
| Smart Phone App                   | 37.2% |  |  |
| Smart Doorbell Camera             | 19.8% |  |  |
| Smart Interior Camera             | 22.5% |  |  |
| Smart Exterior Camera             | 16.3% |  |  |
| Smart Fire CO2 Detector           | 55.4% |  |  |
| Smart Thermostat                  | 17.1% |  |  |
| Smart Locks                       | 10.5% |  |  |
| Smart Door/Window Sensors         | 43.0% |  |  |
| Smart Hub/Alarm System            | 44.2% |  |  |
| Smart Tag, Key FOB                | 13.2% |  |  |
| Automation, Voice Integration     | 10.5% |  |  |
| Smart Camera Cloud Storage        | 12.4% |  |  |
| Police/Fire Dispatch              | 45.3% |  |  |











| Top 3 Contractors Open-Ended |       |
|------------------------------|-------|
| ADT                          | 33.0% |
| HIS Security                 | 8.8%  |
| Life & Property Security     | 13.2% |



#### Tellico Village Survey > Starter Kit



# Tellico Village Survey > Reasons for not installing Home Security





#### **Home Security Project**

- Leverage Content from Sheriff, C.O.P.S, EMS, Fire, Industry Knowledge Bases
- Process Steps
  - Industry Research
  - Tellico Village Survey
  - Analyze Survey Responses, Summarize Findings & Publish Charts
  - Collaborate with Sheriff, C.O.P.S, EMS, Fire to Leverage Knowledge about Risks & Solutions
  - Integrate Content from Sheriff, C.O.P.S, EMS, Fire, Industry Knowledge Bases
  - Create a Starter Kit to Help Homeowners Identify So