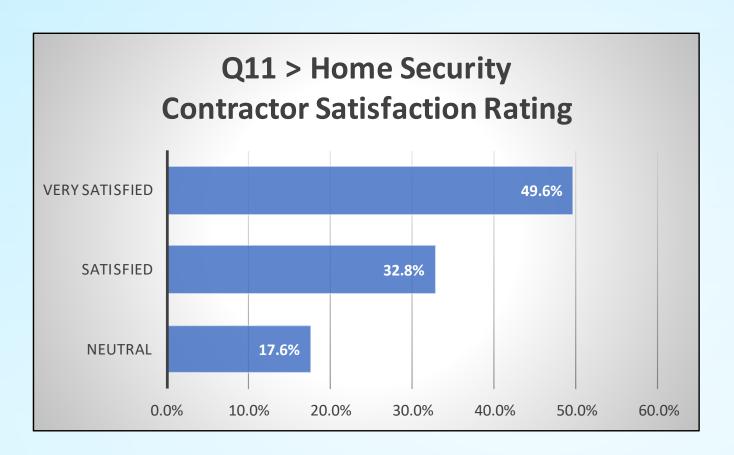

| Top 3 Contractors Open-Ended |       |
|------------------------------|-------|
| ADT                          | 33.0% |
| HIS Security                 | 8.8%  |
| Life & Property Security     | 13.2% |