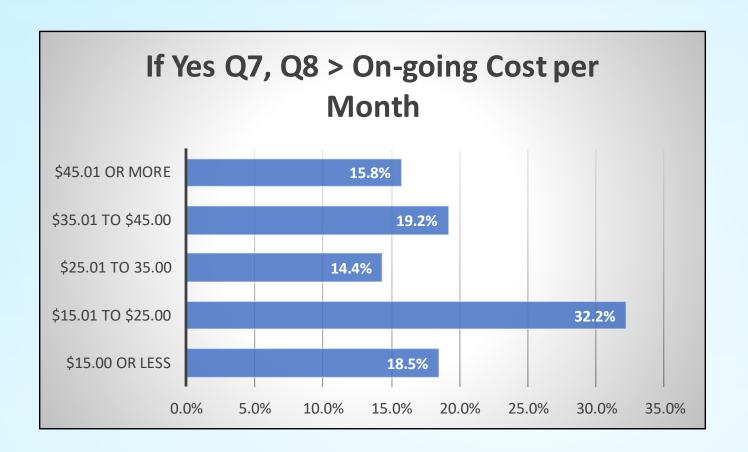

1.0% |  |  |
| Smart Lighting                    | 9.7%  |  |  |
| Yard Sign/Door/Window Stickers    | 54.7% |  |  |
| Smart Phone App                   | 37.2% |  |  |
| Smart Doorbell Camera             | 19.8% |  |  |
| Smart Interior Camera             | 22.5% |  |  |
| Smart Exterior Camera             | 16.3% |  |  |
| Smart Fire CO2 Detector           | 55.4% |  |  |
| Smart Thermostat                  | 17.1% |  |  |
| Smart Locks                       | 10.5% |  |  |
| Smart Door/Window Sensors         | 43.0% |  |  |
| Smart Hub/Alarm System            | 44.2% |  |  |
| Smart Tag, Key FOB                | 13.2% |  |  |
| Automation, Voice Integration     | 10.5% |  |  |
| Smart Camera Cloud Storage        | 12.4% |  |  |
| Police/Fire Dispatch              | 45.3% |  |  |











| Top 3 Contractors Open-Ended |       |
|------------------------------|-------|
| ADT                          | 33.0% |
| HIS Security                 | 8.8%  |
| Life & Property Security     | 13.2% |



#### Tellico Village Survey > Starter Kit



# Tellico Village Survey > Reasons for not installing Home Security





#### **Home Security Project**

- Leverage Content from Sheriff, C.O.P.S, EMS, Fire, Industry Knowledge Bases
- Process Steps
  - Industry Research
  - Tellico Village Survey
  - Analyze Survey Responses, Summarize Findings & Publish Charts
  - Collaborate with Sheriff, C.O.P.S, EMS, Fire to Leverage Knowledge about Risks & Solutions
  - Integrate Content from Sheriff, C.O.P.S, EMS, Fire, Industry Knowledge Bases
  - Create a Starter Kit to Help Homeowners Identify