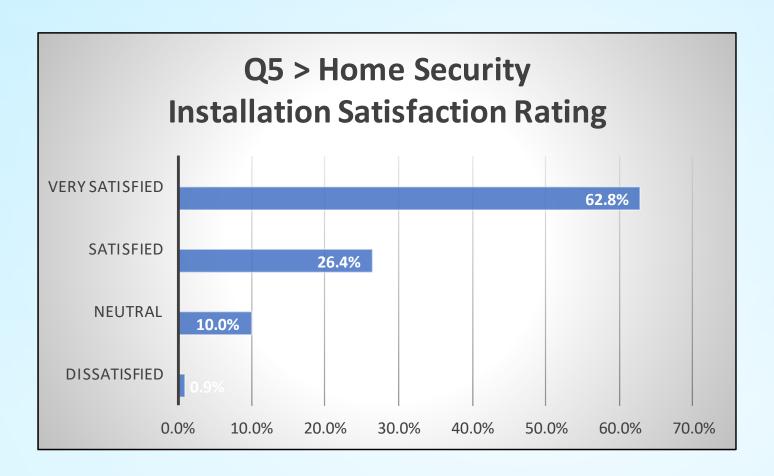

| 31.0% |  |  |
| Smart Lighting                    | 9.7%  |  |  |
| Yard Sign/Door/Window Stickers    | 54.7% |  |  |
| Smart Phone App                   | 37.2% |  |  |
| Smart Doorbell Camera             | 19.8% |  |  |
| Smart Interior Camera             | 22.5% |  |  |
| Smart Exterior Camera             | 16.3% |  |  |
| Smart Fire CO2 Detector           | 55.4% |  |  |
| Smart Thermostat                  | 17.1% |  |  |
| Smart Locks                       | 10.5% |  |  |
| Smart Door/Window Sensors         | 43.0% |  |  |
| Smart Hub/Alarm System            | 44.2% |  |  |
| Smart Tag, Key FOB                | 13.2% |  |  |
| Automation, Voice Integration     | 10.5% |  |  |
| Smart Camera Cloud Storage        | 12.4% |  |  |
| Police/Fire Dispatch              | 45.3% |  |  |











| Top 3 Contractors Open-Ended |       |
|------------------------------|-------|
| ADT                          | 33.0% |
| HIS Security                 | 8.8%  |
| Life & Property Security     | 13.2% |



#### Tellico Village Survey > Starter Kit



# Tellico Village Survey > Reasons for not installing Home Security





#### **Home Security Project**

- Leverage Content from Sheriff, C.O.P.S, EMS, Fire, Industry Knowledge Bases
- Process Steps
  - Industry Research
  - Tellico Village Survey
  - Analyze Survey Responses, Summarize Findings & Publish Charts
  - Collaborate with Sheriff, C.O.P.S, EMS, Fire to Leverage Knowledge about Risks & Solutions
  - Integrate Content from Sheriff, C.O.P.S, EMS, Fire, Industry Knowledge Bases
  - Create a Starter Kit to Help Homeowners Ide